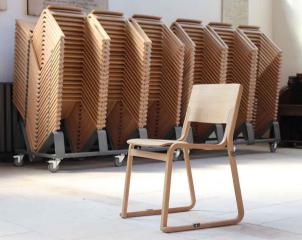

Concealed servery

Screen with glazed panel above

Sample chair and stacking rack

LYDIARD MILLICENT All Saints

Title