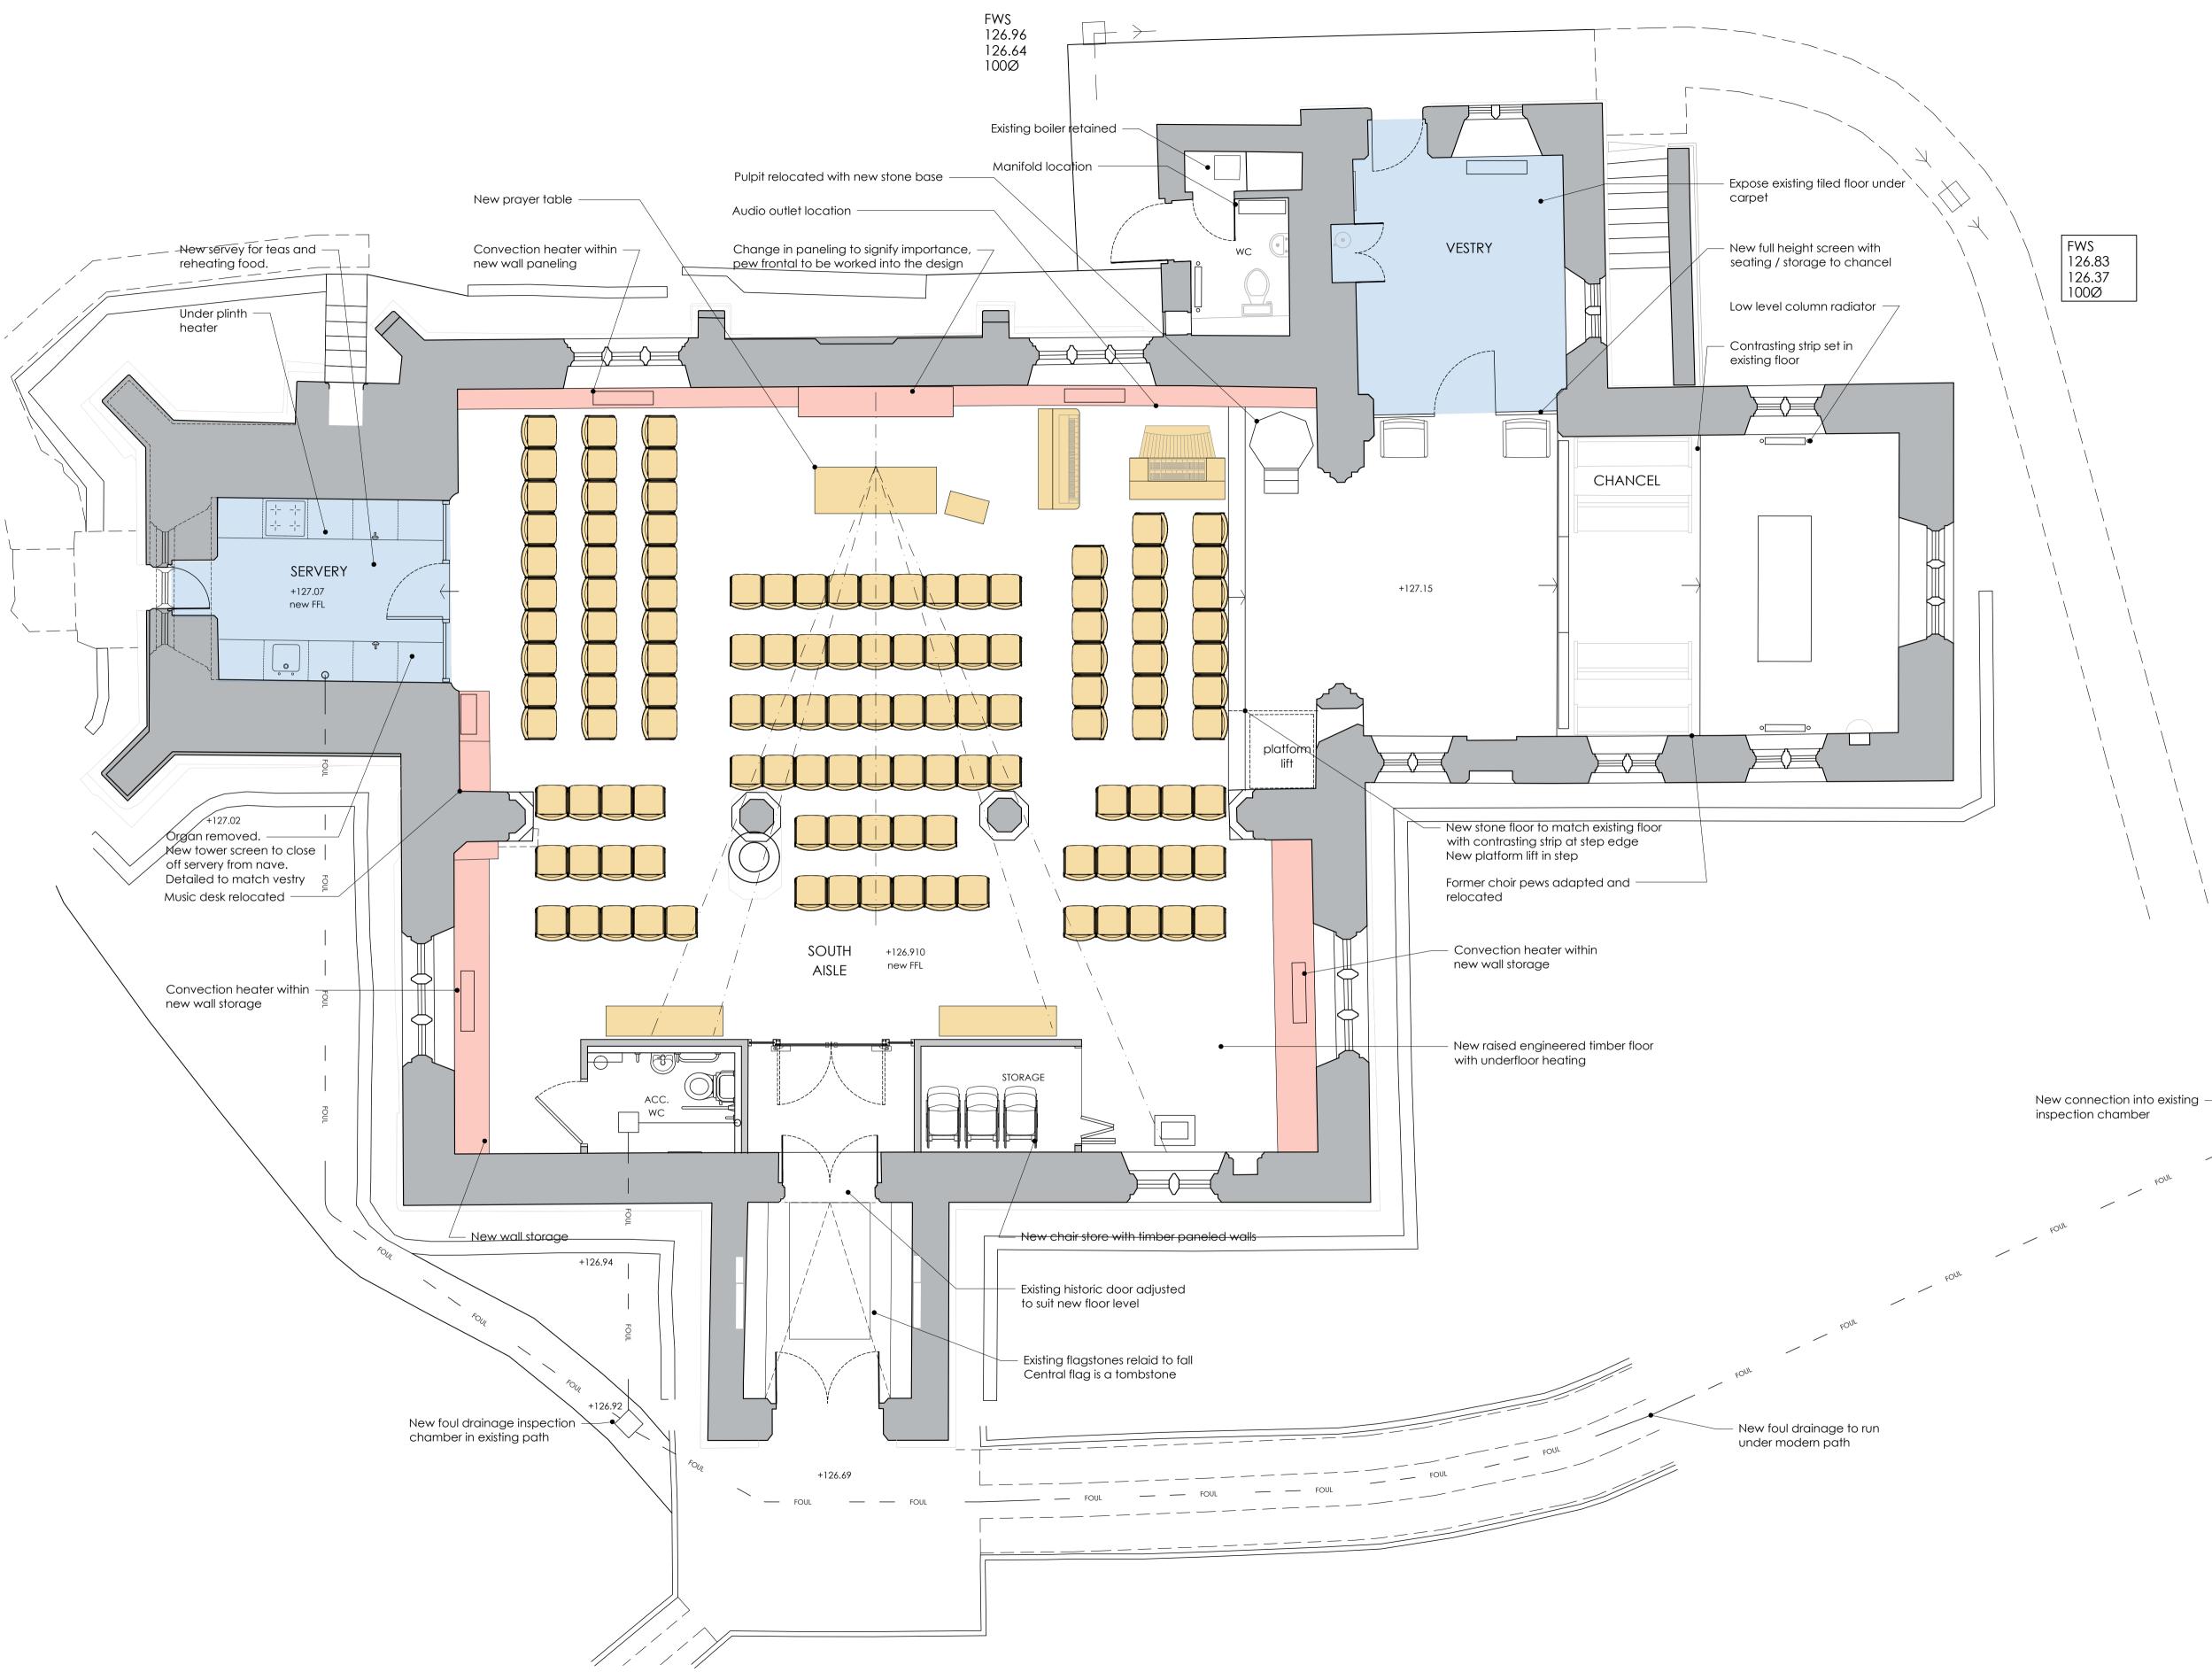

© This Drawing is the copyright of benjamin + beauchamp architects Itd. All dimensions to be checked on site by contractor and not scaled from this drawing. benjamin + beauchamp architects Itd accept no liability for any expense, loss or damage of whatsoever nature and however arising; from any variation made to this drawing; or in the execution of the work to which it relates, which has not been referred to them and their approval obtained. P:\Lydiard Millicent - All Saints - 0771\Drawings, Photos & Graphics\B2 Drawings\Drawing Board\0771.P.001 Proposed Floor Plan.dwg





Concealed servery



Screen with glazed panel above





Sample chair and stacking rack



LYDIARD MILLICENT All Saints

Title

## **PROPOSED** Floor Plan