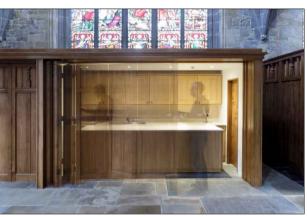

Concealed servery

Screen with glazed panel above

Sample chair and stacking rack

LYDIARD MILLICENT All Saints

Title